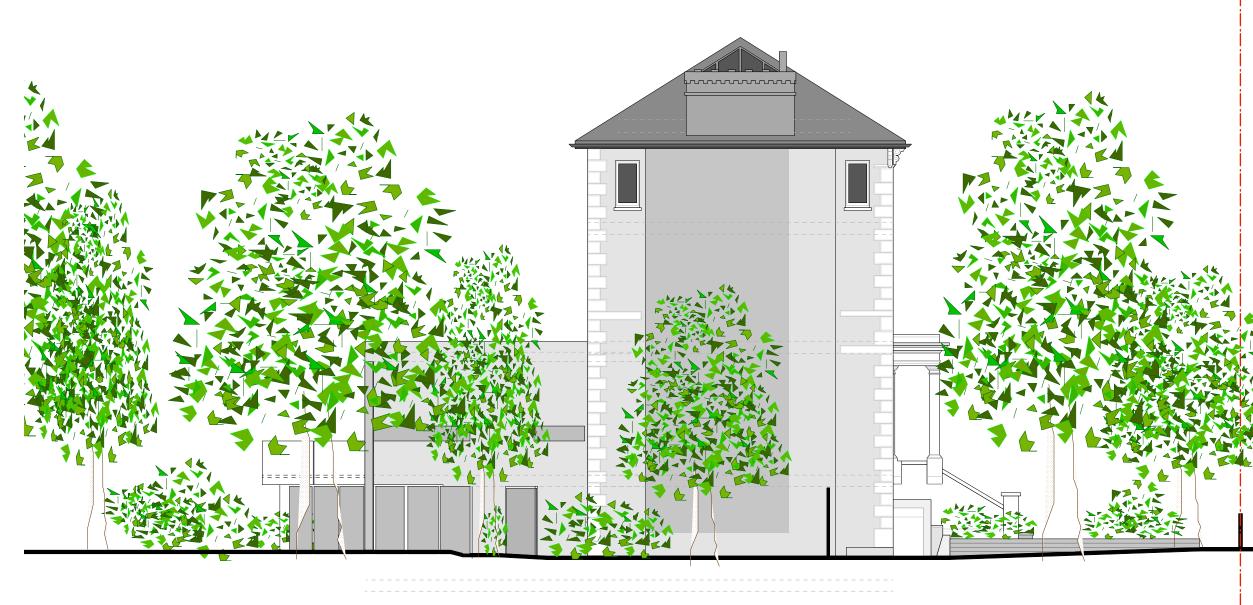

## Galligan

### Side Elevation Planning Application

 1:100@A3
 02.13

 GA/WI/114
 PA2

14 The Green Richmond Surrey TW91PX England Tel 0 2 0 8 9 4 0 8 2 4 4 Fax 0 2 0 8 9 4 8 0 3 6 7 w w w .gpsarchitects.co.uk

# **Galligan**

Side Elevation Planning Application

1:100@A3 02.13 GA/WI/116 PA2

Do not scale All dimensions must be verified on site before setting out, commencing work or producing any drawings © GPS architects Designs and Drawings cannot be reproduced or used in any form without written consent from the Company