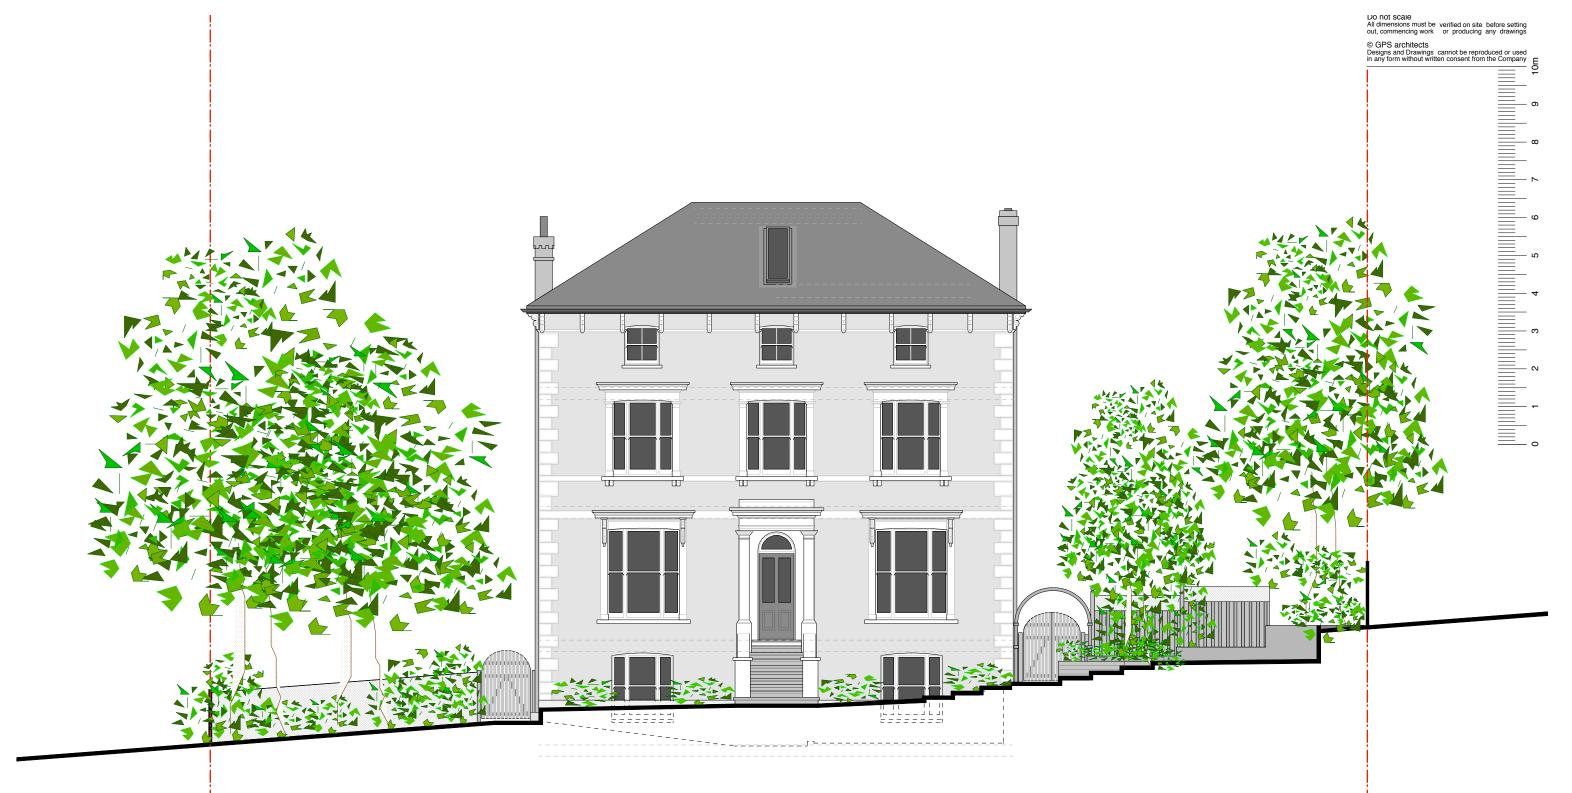

1 Spencer Hill, Wimbledon, SW19 4NZ · Front Elevation · Planning Application PA2

## Galligan

### Front Elevation Planning Application

 1:100@A3
 02.13

 GA/WI/113
 PA2

14 The Green Richmond Surrey TW91PX England Tel 0 2 0 8 9 4 0 8 2 4 4 Fax 0 2 0 8 9 4 8 0 3 6 7 w w w .gpsarchitects.co.uk

1 Spencer Hill, Wimbledon, SW19 4NZ · Side Elevation · Planning Application PA2